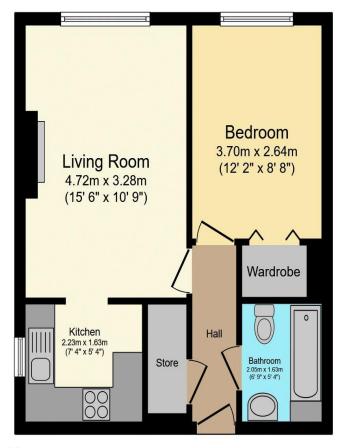

## Visit us at retirementhomesearch.co.uk

Total floor area 41.3 sq.m. (444 sq.ft.) approx

This floor plan is for illustrative purposes only. It is not drawn to scale. Any measurements, floor areas (including any total floor area), openings and orientation are approximate. No details are guaranteed, they cannot be relied upon for any purpose and they do not form part of any agreement. No liability is taken for any error, omission or misstatement. A party must rely upon its own inspection(s). Powered by www.focalagent.com